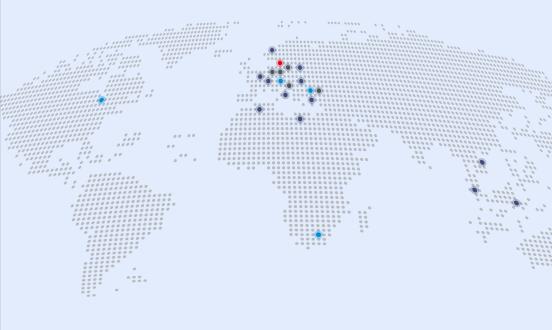

The company grew into what it is today: A global player in manufacturing industry, actively doing business in 45 countries. A dedicated team of more than 200 employees is committed to delivering exceptional service and support to our customers, helping them achieve their manufacturing goals with confidence.

### GLOBAL FOOTPRINT, LOCAL SUPPORT

With sales offices and service partners in 45 countries and a team of more than 200 employees, as well as all common models and variants in stock, we are at your side - no matter where you are.

#### **KNUTH Offices & Authorized Dealers:**

- Algeria
- Bulgaria
- Czech Republic
- Egypt
- France
- Germany
- Hungary
- Indonesia
- Italy

- Latvia
- Malaysia
- Norway
- Romania
- Singapore
- South Africa
- Switzerland
- United States
- Vietnam