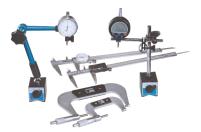

Laser Cutting Machines Fiber Lasers up to 30 kW

Grinding Machines Surface and Cylindrical, Tool- and Belt Grinding

**Plasma Cutting Machines** Kjellberg and Hypertherm Plasma Sources

Accessories Measuring Devices, Tool Holders, Saw Blades, Abrasives, and More