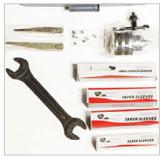

#### Accessory set for drilling

- · Contains:
- Drill chuck with key B16
- Reduction sleeve: MT5 / MT4
- Reduction sleeve: MT4 / MT 3
- Reduction sleeve: MT4 / MT2 - Reduction sleeve: MT3 / MT1
- Drift bolt