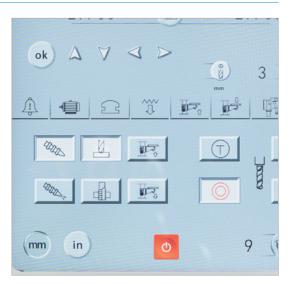

### **Machine Control**

Intuitive all-in-one 12" touchscreen

 This drilling machine features a new design concept that replaces traditional buttons and levers with integrated electronics. This makes the machine more intuitive and easy to use, being operated through a 12-inch touchscreen that is specially designed for heavy daily workshop use.

#### Standard functions

- Spindle speed adjustment // Spindle speed display
- Spindle direction of rotation
- · Setting the drilling depth // Quill position display
- Switching between Drilling/Tapping
- Table height positioning
- Coolant system ON/OFF
- Changing the unit measurement mm/inch
- Counter for working hours

#### Advanced functions

- Drilling/tapping assist system
- Stepless automatic quill feed
- Chip brake function
- Troubleshooting