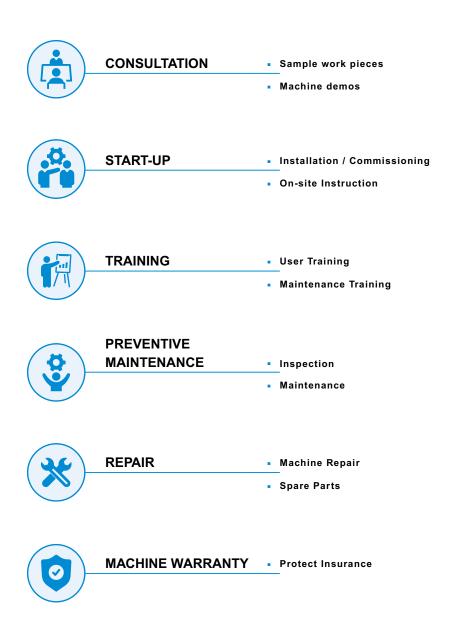

## Quality Assurance for your KNUTH Machine

## Quality by KNUTH Certified Quality Assurance

More than 1400 machines are shipped annually from our headquarters in Wasbek, Germany. Every machine has to pass a series of tests in our 5-level quality assurance process that covers everything from incoming quality control to alignment testing, and from functional, technical and geometric accuracy tests to the final acceptance test. These tests are conducted by our master technicians who use a dedicated customized data processing system for this purpose.

## All-Encompassing KNUTH Service Worldwide Reliability

Trust our global qualified staff take care of everything from installation and maintenance to repairs and upgrades quickly and professionally.

The Process of Making a KNUTH Machine Tool

## **Complete Service by KNUTH**

## Reliable service from a single source

We provide highly qualified technicians and engineers all over the world to ensure reliable service from one central source. And our global supplier network ensures prompt availability of replacement parts and consumables at a local level.