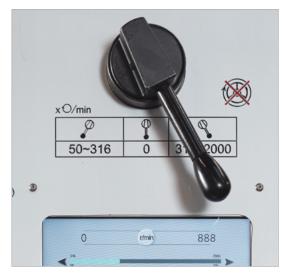

#### Headstock

 This drilling machine features a high-toque motor and an inverter-controlled spindle speed for smooth and efficient drilling.

 The spindle speed can be adjusted in two gear stages, providing a wide range of speeds for different materials and applications.

## **Technical Data**

| Technical Data                         | SSB 60 F Super VT                     |
|----------------------------------------|---------------------------------------|
| Working Area                           |                                       |
| Drilling capacity                      | 60 mm                                 |
| Tapping capacity, steel                | M 42                                  |
| Table set upp area                     | 600 mm x 500 mm                       |
| Quill stroke                           | 200 mm                                |
| Table swivel range (max.)              | ± 45°                                 |
| Table stroke                           | 528 mm                                |
| Column diameter                        | 200 mm                                |
| Throat                                 | 370 mm                                |
| Spindle nose-to-foot distance          | 1123 mm                               |
| Spindle nose-to-table distance         | 520 mm                                |
| Headstock                              |                                       |
| Speed range                            | 50 - 316,316 - 200 1/min              |
| Spindle mount                          | MK 5                                  |
| Feed                                   |                                       |
| Quill feed                             | infinitely adjustable, up to 300 mm/R |
| Drive Capacity                         |                                       |
| Motor rating main drive                | 4 kW                                  |
| Motor rating for vertical table travel | 0,37 kW                               |
| Motor rating coolant pump              | 0,16 kW                               |
| Measures and Weights                   |                                       |
| Length                                 | 1,04 m                                |
| Width                                  | 0,6 m                                 |
| Height                                 | 2,27 m                                |
| Weight                                 | 950 kg                                |