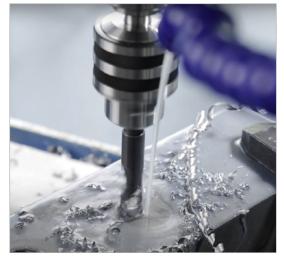

Colum Drilling Machine **SSB 60 F Super VT PRO** Powerful drill with touchscreen and servo quill feed

TOUCHSCREEN CONTROL PANEL WITH ADDITIONAL FEATURES

**INFINITELY VARIABLE SPEED CONTROL** 

SERVO MOTOR FOR QUILL FEED

### **Main Features**

Improved drilling and tapping operations

- This drilling machine features a dedicated servo motor for automatic drilling, ensuring precise and consistent results.
- The infinitely adjustable automatic drilling feed allows you to control the feed depth, making it ideal for a variety of materials and applications.

- This model features an electromagnetic clutch that controls the automatic drill feed.
- In manual operation, the exact drilling depth can be set using the stop system on the capstan handle.

 The tapping process is performed with automatic feed and the spindle speed is synchronized with the thread leads to ensures that the thread is done accurately.

- The desired operation can be selected from the touchscreen interface.
- The build-in assist system automatically adjusts the rpm and feed based on hole/tap size and material to ensure accurate and consistent results.