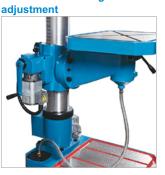

## Working Table

- The drilling machine's heavy-duty steel table, providing a solid foundation for your work.
- The table height adjustment is motorized, making it easy to position the table at the desired height for comfortable and accurate drilling.

 The table can be rotated in three ways to give you flexibility when drilling holes: vertically, horizontally, and around the column. This gives you a lot of flexibility when drilling holes in different positions.

#### Motorized table height

The height adjustment of the table is done by motor and is conveniently controlled from the control panel