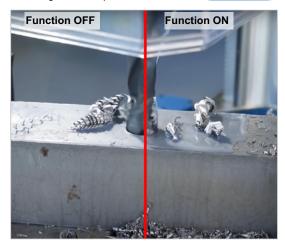

#### Chip Brake function

• The function is a very useful feature for deep drilling. It works by stopping the feed for a few seconds, but the spindle continues to rotate to break the chips

0

3

 This prevents the chips from building up and clogging the drill bit, which can damage the workpiece.

The number of times the chip breaking function is activated can be programmed (from 1 to 9), so you can set it up to brake the chips at equal intervals. For example, if you are drilling a hole 200 mm deep and you set the chips braking function to 4 times, the machine will brake every 50 mm. This helps to ensure that the drilling process is smooth and efficient.