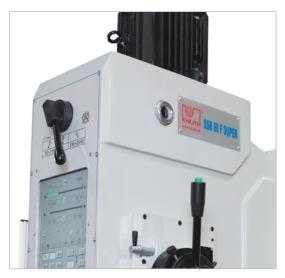

### **Machine Control**

Intuitive all-in-one 12" touchscreen

 This drilling machine features a new design concept that replaces traditional buttons and levers with integrated electronics. This makes the machine more intuitive and easy to use, being operated through a 12-inch touchscreen that is specially designed for heavy daily workshop use.

### **Machine Control**

Intuitive all-in-one 12" touchscreen