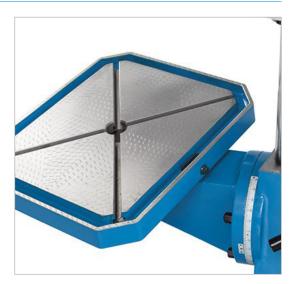

## Working Table

- The drilling machine's heavy-duty steel table, providing a solid foundation for your work.
- The table height adjustment is motorized, making it easy to position the table at the desired height for comfortable and accurate drilling.

 The table can be rotated in three ways to give you flexibility when drilling holes: vertically, horizontally, and around the column. This gives you a lot of flexibility when drilling holes in different positions.