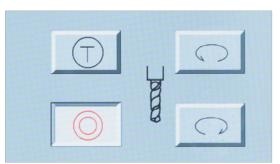

• The electronic depth stop can be easily set up and the current position shown on the screen.

 The machine functions are self-explanatory and does not require a lot of instruction:

 spindle functions: start/stop, jog, direction of rotation

#### Standard functions

- Spindle speed adjustment // Spindle speed display
- Spindle direction of rotation
- · Setting the drilling depth // Quill position display
- Switching between Drilling/Tapping
- Table height positioning
- Coolant system ON/OFF
- Changing the unit measurement mm/inch
- Counter for working hours