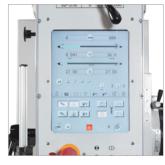

### **Machine Control**

Intuitive all-in-one 12" touchscreen

 This drilling machine features a new design concept that replaces traditional buttons and levers with integrated electronics. This makes the machine more intuitive and easy to use, being operated through a 12-inch touchscreen that is specially designed for heavy daily workshop use.

### **Machine Control**

Intuitive all-in-one 12" touchscreen

#### Standard functions

- Spindle speed adjustment // Spindle speed display
- Spindle direction of rotation
- · Setting the drilling depth // Quill position display
- Switching between Drilling/Tapping
- Table height positioning
- Coolant system ON/OFF
- Changing the unit measurement mm/inch
- Counter for working hours

#### Advanced functions

- Drilling/tapping assist system
- Stepless automatic quill feed
- Chip brake function
- Troubleshooting