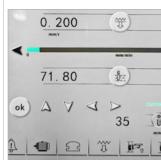

• The electronic depth stop can be easily set up and the current position shown on the screen.

 The machine functions are self-explanatory and does not require a lot of instruction:

 spindle functions: start/stop, jog, direction of rotation

#### Standard functions

- Spindle speed adjustment // Spindle speed display
- Spindle direction of rotation
- · Setting the drilling depth // Quill position display
- Switching between Drilling/Tapping
- Table height positioning
- Coolant system ON/OFF
- Changing the unit measurement mm/inch
- Counter for working hours

#### Stepless automatic quill feed

 This machine features an automatic quill feed that is powered by a dedicated servo-motor. This allows the feed rate to be automatically calculated based on the material and drilling/tapping diameter, to ensure that the feed rate is always set to the optimal value. Can also be adjusted manually if required.