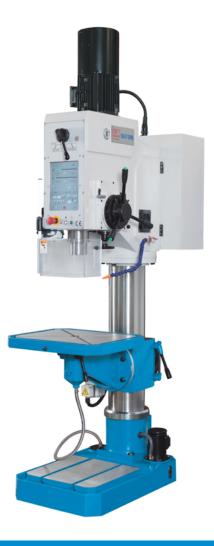

Colum Drilling Machine **SSB 60 F Super VT PRO** Powerful drill with touchscreen and servo quill feed

TOUCHSCREEN CONTROL PANEL WITH ADDITIONAL FEATURES

**INFINITELY VARIABLE SPEED CONTROL** 

SERVO MOTOR FOR QUILL FEED

MOTORIZED TABLE HEIGHT ADJUSTMENT

- The SSB 60 F Super VT drilling machines are the servo-conventional solution for every workshop.
- This machine offers an electronically controlled servo quill feed with a large touchscreen operating display, which also supports the user in selecting the correct machining parameters. Feed and speed are infinitely variable. The entire design of the machine is very solid and the drilling performance is superior.
- This drilling machine is ideal for single and small series production, especially in the maintenance of large systems and in steel construction and workshops.

### **Column Drilling Machines**

Models SSB 60 F Super VT PRO

Column Drilling Machine **SSB 60 F Super VT PRO** Powerful drill with touchscreen and servo quill feed