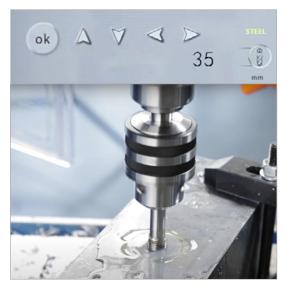

#### Drilling assist system

The built-in drilling assist system helps the operator by automatically selecting the correct machining technology values, such as the spindle speed and feed, depending on the drill diameter and material.

#### Stepless automatic quill feed

 This machine features an automatic quill feed that is powered by a dedicated servo-motor. This allows the feed rate to be automatically calculated based on the material and drilling/tapping diameter, to ensure that the feed rate is always set to the optimal value. Can also be adjusted manually if required.