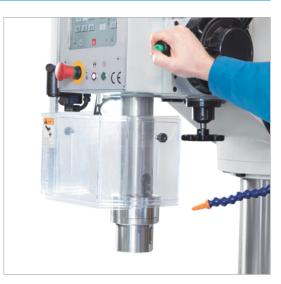

Colum Drilling Machine **SSB 60 F Super VT PRO** Powerful drill with touchscreen and servo quill feed

TOUCHSCREEN CONTROL PANEL WITH ADDITIONAL FEATURES

**INFINITELY VARIABLE SPEED CONTROL** 

SERVO MOTOR FOR QUILL FEED

#### **Protective shield**

- With interlock system for increased • safety
- Height adjustable