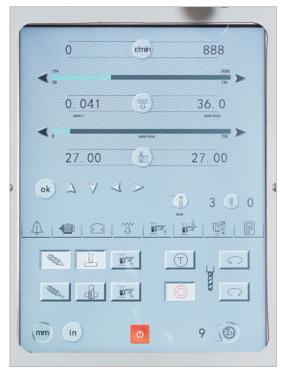

### **Machine Control**

Intuitive all-in-one 12" touchscreen

 This drilling machine features a new design concept that replaces traditional buttons and levers with integrated electronics. This makes the machine more intuitive and easy to use, being operated through a 12-inch touchscreen that is specially designed for heavy daily workshop use.

#### Standard functions

- Spindle speed adjustment // Spindle speed display
- Spindle direction of rotation
- · Setting the drilling depth // Quill position display
- Switching between Drilling/Tapping
- Table height positioning
- Coolant system ON/OFF
- Changing the unit measurement mm/inch
- Counter for working hours

#### Advanced functions

- Drilling/tapping assist system
- Stepless automatic quill feed
- Chip brake function
- Troubleshooting