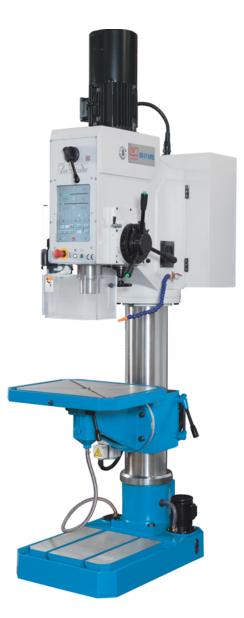

Colum Drilling Machine **SSB 60 F Super VT PRO** Powerful drill with touchscreen and servo quill feed

TOUCHSCREEN CONTROL PANEL WITH ADDITIONAL FEATURES

**INFINITELY VARIABLE SPEED CONTROL** 

SERVO MOTOR FOR QUILL FEED

### **Column Drilling Machines**

Models SSB 60 F Super VT PRO

Column Drilling Machine **SSB 60 F Super VT PRO** Powerful drill with touchscreen and servo quill feed

#### **Main Features**

**Machine Construction** 

- This heavy-duty drilling machine is built with a solid cast iron construction for maximum rigidity and durability.
- The thick-walled columns provide added stability and strength, while the large throat allows for the drilling of large workpieces.

- The base, column, table, and gear head are all made of premium high-quality cast iron, which ensures years of reliable performance.
- This machine is ideal for demanding industrial appliactions, such as metalworking and fabrication

## Working Table

- The drilling machine's heavy-duty steel table, providing a solid foundation for your work.
- The table height adjustment is motorized, making it easy to position the table at the desired height for comfortable and accurate drilling.

 The table can be rotated in three ways to give you flexibility when drilling holes: vertically, horizontally, and around the column. This gives you a lot of flexibility when drilling holes in different positions.

#### Headstock

 This drilling machine features a high-toque motor and an inverter-controlled spindle speed for smooth and efficient drilling.

 The spindle speed can be adjusted in two gear stages, providing a wide range of speeds for different materials and applications.

### **Machine Control**

Intuitive all-in-one 12" touchscreen

 This drilling machine features a new design concept that replaces traditional buttons and levers with integrated electronics. This makes the machine more intuitive and easy to use, being operated through a 12-inch touchscreen that is specially designed for heavy daily workshop use.