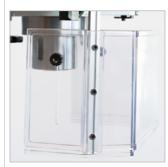

#### **Protective shield**

- With interlock system for increased • safety
- Height adjustable