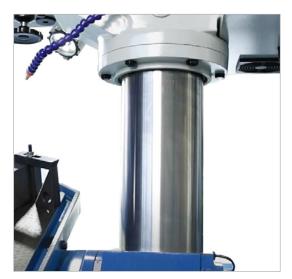

## Working Table

- The drilling machine's heavy-duty steel table, providing a solid foundation for your work.
- The table height adjustment is motorized, making it easy to position the table at the desired height for comfortable and accurate drilling.

 The table can be rotated in three ways to give you flexibility when drilling holes: vertically, horizontally, and around the column. This gives you a lot of flexibility when drilling holes in different positions.