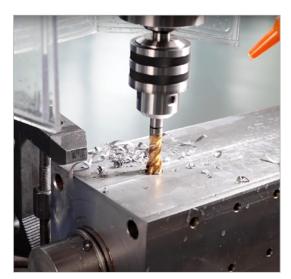

#### Headstock

 This drilling machine features a high-toque motor and an inverter-controlled spindle speed for smooth and efficient drilling.

 The spindle speed can be adjusted in two gear stages, providing a wide range of speeds for different materials and applications.

- The gears of the main spindle drive run in an oil bath for maximum reliability and minimum wear.
- All transmission parts inside the headstock are made of special wear-resistant material, ensuring long life.

### **Main Features**

Improved drilling and tapping operations

- This drilling machine features a dedicated servo motor for automatic drilling, ensuring precise and consistent results.
- The infinitely adjustable automatic drilling feed allows you to control the feed depth, making it ideal for a variety of materials and applications.

- This model features an electromagnetic clutch that controls the automatic drill feed.
- In manual operation, the exact drilling depth can be set using the stop system on the capstan handle.

 The tapping process is performed with automatic feed and the spindle speed is synchronized with the thread leads to ensures that the thread is done accurately.