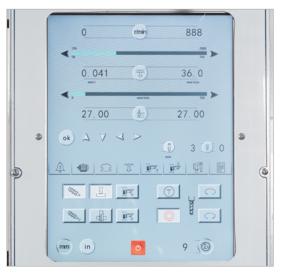

### **Machine Control**

Intuitive all-in-one 12" touchscreen

 This drilling machine features a new design concept that replaces traditional buttons and levers with integrated electronics. This makes the machine more intuitive and easy to use, being operated through a 12-inch touchscreen that is specially designed for heavy daily workshop use.

### **Machine Control**

Intuitive all-in-one 12" touchscreen

#### Standard functions

- Spindle speed adjustment // Spindle speed display
- Spindle direction of rotation
- · Setting the drilling depth // Quill position display
- Switching between Drilling/Tapping
- Table height positioning
- Coolant system ON/OFF
- Changing the unit measurement mm/inch
- Counter for working hours

#### Advanced functions

- Drilling/tapping assist system
- Stepless automatic quill feed
- Chip brake function
- Troubleshooting