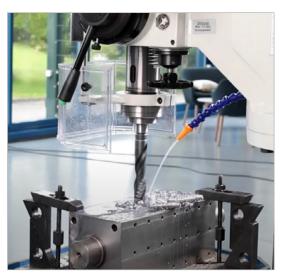

## Quality by KNUTH Certified Quality Assurance

More than 1400 machines are shipped annually from our headquarters in Wasbek, Germany. Every machine has to pass a series of tests in our 5-level quality assurance process that covers everything from incoming quality control to alignment testing, and from functional, technical and geometric accuracy tests to the final acceptance test. These tests are conducted by our master technicians who use a dedicated customized data processing system for this purpose.

An ISO 9001 certified quality management system ensures continuous control and improvement of all quality-relevant activities. Design, development and precision of each individual machine are documented exactly in detailed inspection protocols and acceptance test logs.