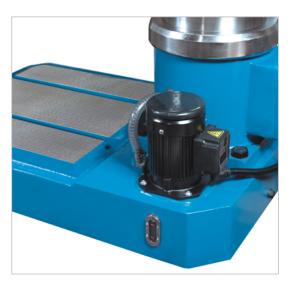

#### Headstock

 This drilling machine features a high-toque motor and an inverter-controlled spindle speed for smooth and efficient drilling.

 The spindle speed can be adjusted in two gear stages, providing a wide range of speeds for different materials and applications.

- The gears of the main spindle drive run in an oil bath for maximum reliability and minimum wear.
- All transmission parts inside the headstock are made of special wear-resistant material, ensuring long life.

• Spindle adjustments are made through the wide touchscreen, which provides a convenient and intuitive way to control the machine.

Column Drilling Machine **SSB 60 F Super VT PRO** Powerful drill with touchscreen and servo quill feed