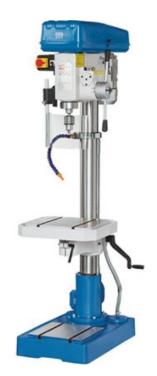

# Column Drilling Machines **KSS 25V**

# SKU: 764502 USED

This series of table and column drilling machines is ideal for light drilling work in steel, cast iron and non-ferrous metals. They are used in workshops and industry for repairs and individual production.

- Universal use
- Compact and powerful
- Robust
- Low maintenance and quiet operation

## **PRODUCT DETAILS**

- Automatic feed

- Automatic feed
  Coolant system
  Belt drive for low-noise operation, low-maintenance and robust design
  Precision spindle bearing long life and high accuracy
  Table movement via hand-crank and gear rack
  Adjustable depth stop at the capstan handle
  Long quill stroke with precision guide
  Thick-walled column for maximum rigidity during machining of large parts