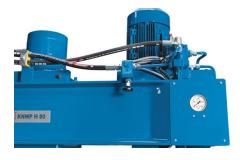

#### **DRIVE CAPACITY**

| Motor rating hydraulic | 7.5 kW |
|------------------------|--------|
| pump                   |        |