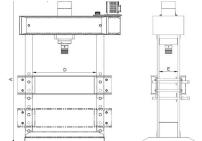

#### **DIMENSIONS**

| 4 | 2850 mm |
|---|---------|
| В | 1200 mm |
| C | 1390 mm |
| D | 1550 mm |
|   | 550 mm  |
| - | 2230 mm |
|   |         |