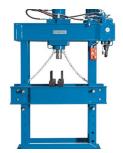

## Workshop Presses

# KNWP H-S 180/1500

#### SKU: 470585

This series of hydraulic workshop presses with motor drive are designed with a stable portal with adjustable, open support table and are suitable for applications such as pressing in and out bearings, for assembly and straightening work or for testing workpieces. The laterally positionable working cylinder facilitates set-up without the workpiece having to be moved. These presses are almost indispensable in technical workshops and maintenance departments.

#### **PRODUCT DETAILS**

- Torsionally rigid welded gantry-style frame made of thick-walled sectional steel Heavy-duty design, intended for professional use Versatile for many kinds of repair and assembly work Finely adjustable press force for trueing axles, supports, shafts, and much more Long piston stroke for removing and press-fitting bearings and bushings The operator can see the current working pressure on the gauge at all times. Motorized hydraulic unit for efficient operation

- Work cylinder with smooth horizontal adjustment for easier setup
- Premium components for guaranteed long-lasting reliable operation

#### **Standard Equipment:**

- Movable working cylinder
- Height-adjustable worktable Prism block set
- Pressure gauge
- Operator manual