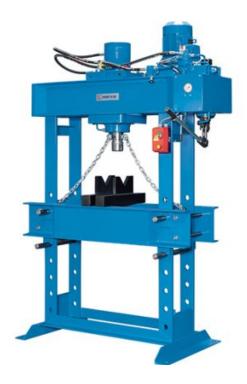

## Workshop Presses

# KNWP H-S 180/1500

#### SKU: 470585

This series of hydraulic workshop presses with motor drive are designed with a stable portal with adjustable, open support table and are suitable for applications such as pressing in and out bearings, for assembly and straightening work or for testing workpieces. The laterally positionable working cylinder facilitates set-up without the workpiece having to be moved. These presses are almost indispensable in technical workshops and maintenance departments.

#### **PRODUCT DETAILS**

- Torsionally rigid welded gantry-style frame made of thick-walled sectional steel Heavy-duty design, intended for professional use Versatile for many kinds of repair and assembly work Finely adjustable press force for trueing axles, supports, shafts, and much more Long piston stroke for removing and press-fitting bearings and bushings The operator can see the current working pressure on the gauge at all times. Motorized hydraulic unit for efficient operation

- Work cylinder with smooth horizontal adjustment for easier setup
- Premium components for guaranteed long-lasting reliable operation

#### **Standard Equipment:**

- Movable working cylinder
- Height-adjustable worktable Prism block set
- Pressure gauge
- Operator manual