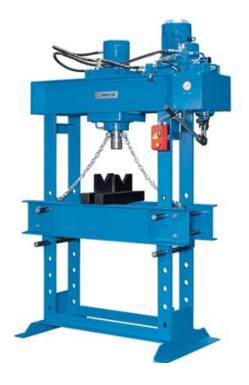

# Workshop Presses KNWP H-S 80

## SKU: 470582

This series of hydraulic workshop presses with motor drive are designed with a stable portal with adjustable, open support table and are suitable for applications such as pressing in and out bearings, for assembly and straightening work or for testing workpieces. The laterally positionable working cylinder facilitates set-up without the workpiece having to be moved. These presses are almost indispensable in technical workshops and maintenance departments.

# **PRODUCT DETAILS**

- Torsionally rigid welded gantry-style frame made of thick-walled sectional steel Heavy-duty design, intended for professional use Versatile for many kinds of repair and assembly work Finely adjustable press force for trueing axles, supports, shafts, and much more Long piston stroke for removing and press-fitting bearings and bushings The operator can see the current working pressure on the gauge at all times. Motorized hydraulic unit for efficient operation

- Work cylinder with smooth horizontal adjustment for easier setup
- Premium components for guaranteed long-lasting reliable operation

#### **Standard Equipment:**

- Movable working cylinder
- Height-adjustable worktable Prism block set
- Pressure gauge
- Operator manual