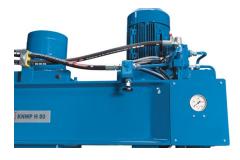

#### **DRIVE CAPACITY**

| Motor rating hydraulic | 3 kW |
|------------------------|------|
| pump                   |      |

#### **MEASURES AND WEIGHTS**

| Hydraulic tank volume  | 6 l                           |
|------------------------|-------------------------------|
| Weight                 | 725 kg                        |
| Dimensions (L X W X H) | 1560 mm x 850 mm x<br>2400 mm |