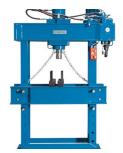

# Workshop Presses KNWP H-S 80

## SKU: 470582

This series of hydraulic workshop presses with motor drive are designed with a stable portal with adjustable, open support table and are suitable for applications such as pressing in and out bearings, for assembly and straightening work or for testing workpieces. The laterally positionable working cylinder facilitates set-up without the workpiece having to be moved. These presses are almost indispensable in technical workshops and maintenance departments.

# **PRODUCT DETAILS**

- Torsionally rigid welded gantry-style frame made of thick-walled sectional steel Heavy-duty design, intended for professional use Versatile for many kinds of repair and assembly work Finely adjustable press force for trueing axles, supports, shafts, and much more Long piston stroke for removing and press-fitting bearings and bushings The operator can see the current working pressure on the gauge at all times. Motorized hydraulic unit for efficient operation

- Work cylinder with smooth horizontal adjustment for easier setup
- Premium components for guaranteed long-lasting reliable operation

#### **Standard Equipment:**

- Movable working cylinder
- Height-adjustable worktable Prism block set
- Pressure gauge
- Operator manual