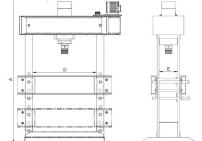

#### **DIMENSIONS**

| A | 2400 mm |
|---|---------|
| В | 850 mm  |
| С | 1150 mm |
| D | 930 mm  |
| E | 300 mm  |
| F | 1560 mm |
|   |         |

2400 ---