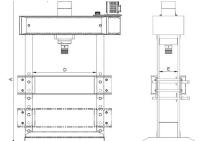

#### **DIMENSIONS**

| 4 | 2400 mm |
|---|---------|
| 3 | 850 mm  |
| C | 1050 mm |
| D | 830 mm  |
|   | 300 mm  |
| - | 1460 mm |
|   |         |