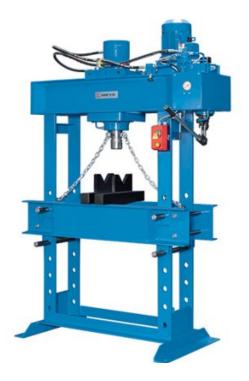

# Workshop Presses **KNWP H-S 60**

## SKU: 470581

This series of hydraulic workshop presses with motor drive are designed with a stable portal with adjustable, open support table and are suitable for applications such as pressing in and out bearings, for assembly and straightening work or for testing workpieces. The laterally positionable working cylinder facilitates set-up without the workpiece having to be moved. These presses are almost indispensable in technical workshops and maintenance departments.

# **PRODUCT DETAILS**

- Torsionally rigid welded gantry-style frame made of thick-walled sectional steel Heavy-duty design, intended for professional use Versatile for many kinds of repair and assembly work Finely adjustable press force for trueing axles, supports, shafts, and much more Long piston stroke for removing and press-fitting bearings and bushings The operator can see the current working pressure on the gauge at all times. Motorized hydraulic unit for efficient operation

- Work cylinder with smooth horizontal adjustment for easier setup
- Premium components for guaranteed long-lasting reliable operation

#### **Standard Equipment:**

- Movable working cylinder
- Height-adjustable worktable Prism block set
- Pressure gauge
- Operator manual