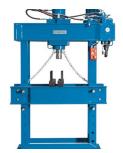

# Workshop Presses **KNWP H-S 60**

## SKU: 470581

This series of hydraulic workshop presses with motor drive are designed with a stable portal with adjustable, open support table and are suitable for applications such as pressing in and out bearings, for assembly and straightening work or for testing workpieces. The laterally positionable working cylinder facilitates set-up without the workpiece having to be moved. These presses are almost indispensable in technical workshops and maintenance departments.

# **PRODUCT DETAILS**

- Torsionally rigid welded gantry-style frame made of thick-walled sectional steel Heavy-duty design, intended for professional use Versatile for many kinds of repair and assembly work Finely adjustable press force for trueing axles, supports, shafts, and much more Long piston stroke for removing and press-fitting bearings and bushings The operator can see the current working pressure on the gauge at all times. Motorized hydraulic unit for efficient operation