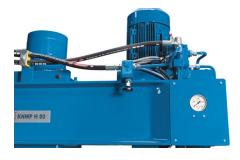

#### **DRIVE CAPACITY**

| Motor rating hydraulic | 3 kW |
|------------------------|------|
| pump                   |      |

# **PRODUCT DETAILS**

- Torsionally rigid welded gantry-style frame made of thick-walled sectional steel Heavy-duty design, intended for professional use Versatile for many kinds of repair and assembly work Finely adjustable press force for trueing axles, supports, shafts, and much more Long piston stroke for removing and press-fitting bearings and bushings The operator can see the current working pressure on the gauge at all times. Motorized hydraulic unit for efficient operation