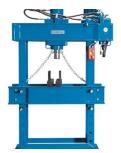

# Workshop Presses KNWP H-S 60

# SKU: 470581

This series of hydraulic workshop presses with motor drive are designed with a stable portal with adjustable, open support table and are suitable for applications such as pressing in and out bearings, for assembly and straightening work or for testing workpieces. The laterally positionable working cylinder facilitates set-up without the workpiece having to be moved. These presses are almost indispensable in technical workshops and maintenance departments.

# **PRODUCT DETAILS**

- Torsionally rigid welded gantry-style frame made of thick-walled sectional steel Heavy-duty design, intended for professional use Versatile for many kinds of repair and assembly work

- Finely adjustable press force for trueing axles, supports, shafts, and much more Long piston stroke for removing and press-fitting bearings and bushings. The operator can see the current working pressure on the gauge at all times.

- Motorised hydraulic unit for efficient work
- Work cylinder with smooth horizontal adjustment for easier setup Premium components for guaranteed long-lasting reliable operation

#### **Standard Equipment:**

- Movable working cylinder
- Height-adjustable worktable Prism block set
- Pressure gauge
- Operator manual