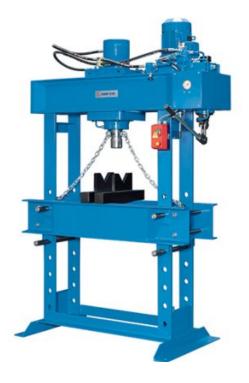

# Workshop Presses KNWP H-S 60

# SKU: 470581

This series of hydraulic workshop presses with motor drive are designed with a stable portal with adjustable, open support table and are suitable for applications such as pressing in and out bearings, for assembly and straightening work or for testing workpieces. The laterally positionable working cylinder facilitates set-up without the workpiece having to be moved. These presses are almost indispensable in technical workshops and maintenance departments.

# **PRODUCT DETAILS**

- Torsionally rigid welded gantry-style frame made of thick-walled sectional steel Heavy-duty design, intended for professional use Versatile for many kinds of repair and assembly work

- Finely adjustable press force for trueing axles, supports, shafts, and much more Long piston stroke for removing and press-fitting bearings and bushings. The operator can see the current working pressure on the gauge at all times.

- Motorised hydraulic unit for efficient work
- Work cylinder with smooth horizontal adjustment for easier setup Premium components for guaranteed long-lasting reliable operation

#### **Standard Equipment:**

- Movable working cylinder
- Height-adjustable worktable Prism block set
- Pressure gauge
- Operator manual