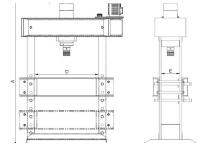

#### **DIMENSIONS**

| 4 | 94 In |
|---|-------|
| В | 33 in |
| C | 41 in |
| D | 33 in |
| E | 12 in |
| - | 57 in |
|   |       |