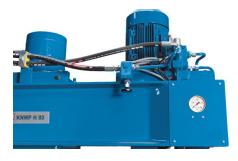

#### **DRIVE CAPACITY**

| Motor rating hydraulic | 4 Hp |
|------------------------|------|
| pump                   |      |

- Motorised hydraulic unit for efficient work
- Work cylinder with smooth horizontal adjustment for easier setup Premium components for guaranteed long-lasting reliable operation