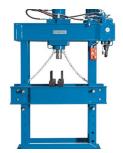

# Workshop Presses KNWP H-S 20

### SKU: 470580

This series of hydraulic workshop presses with motor drive are designed with a stable portal with adjustable, open support table and are suitable for applications such as pressing in and out bearings, for assembly and straightening work or for testing workpieces. The laterally positionable working cylinder facilitates set-up without the workpiece having to be moved. These presses are almost indispensable in technical workshops and maintenance departments.

## **PRODUCT DETAILS**

- Torsionally rigid welded gantry-style frame made of thick-walled sectional steel Heavy-duty design, intended for professional use Versatile for many kinds of repair and assembly work Finely adjustable press force for trueing axles, supports, shafts, and much more Long piston stroke for removing and press-fitting bearings and bushings The operator can see the current working pressure on the gauge at all times. Motorized hydraulic unit for efficient operation