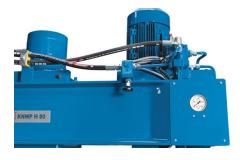

#### **DRIVE CAPACITY**

| Motor rating hydraulic | 2.2 kW |
|------------------------|--------|
| pump                   |        |

#### **MEASURES AND WEIGHTS**

| Hydraulic tank volume  | 6 l                           |
|------------------------|-------------------------------|
| Weight                 | 500 kg                        |
| Dimensions (L X W X H) | 1350 mm x 850 mm x<br>2200 mm |