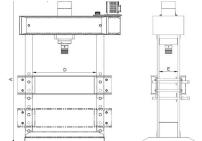

#### **DIMENSIONS**

| A | 2200 mm |
|---|---------|
| В | 960 mm  |
| С | 845 mm  |
| D | 600 mm  |
| E | 200 mm  |
| F | 1350 mm |
|   |         |