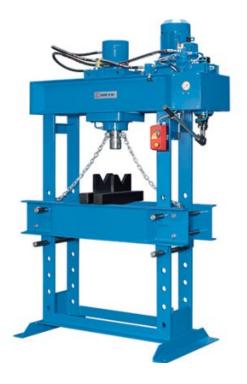

# Workshop Presses KNWP H-S 20

### SKU: 470580

This series of hydraulic workshop presses with motor drive are designed with a stable portal with adjustable, open support table and are suitable for applications such as pressing in and out bearings, for assembly and straightening work or for testing workpieces. The laterally positionable working cylinder facilitates set-up without the workpiece having to be moved. These presses are almost indispensable in technical workshops and maintenance departments.

## **PRODUCT DETAILS**

- Torsionally rigid welded gantry-style frame made of thick-walled sectional steel Heavy-duty design, intended for professional use Versatile for many kinds of repair and assembly work Finely adjustable press force for trueing axles, supports, shafts, and much more Long piston stroke for removing and press-fitting bearings and bushings The operator can see the current working pressure on the gauge at all times. Motorized hydraulic unit for efficient operation

- Work cylinder with smooth horizontal adjustment for easier setup
- Premium components for guaranteed long-lasting reliable operation

#### **Standard Equipment:**

- Movable working cylinder
- Height-adjustable worktable Prism block set
- Pressure gauge
- Operator manual