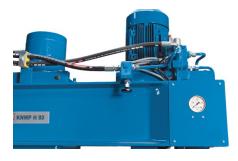

#### **DRIVE CAPACITY**

| Motor rating hydraulic | 3 Нр |
|------------------------|------|
| pump                   |      |

- Motorised hydraulic unit for efficient work
- Work cylinder with smooth horizontal adjustment for easier setup Premium components for guaranteed long-lasting reliable operation