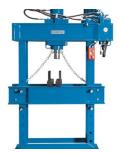

# Workshop Presses KNWP H-S 20

## SKU: 470580

This series of hydraulic workshop presses with motor drive are designed with a stable portal with adjustable, open support table and are suitable for applications such as pressing in and out bearings, for assembly and straightening work or for testing workpieces. The laterally positionable working cylinder facilitates set-up without the workpiece having to be moved. These presses are almost indispensable in technical workshops and maintenance departments.

## **PRODUCT DETAILS**

- Torsionally rigid welded gantry-style frame made of thick-walled sectional steel Heavy-duty design, intended for professional use Versatile for many kinds of repair and assembly work

- Finely adjustable press force for trueing axles, supports, shafts, and much more Long piston stroke for removing and press-fitting bearings and bushings. The operator can see the current working pressure on the gauge at all times.

- Motorised hydraulic unit for efficient work
- Work cylinder with smooth horizontal adjustment for easier setup Premium components for guaranteed long-lasting reliable operation

#### **Standard Equipment:**

- Movable working cylinder
- Height-adjustable worktable Prism block set
- Pressure gauge
- Operator manual