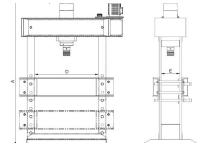

#### **DIMENSIONS**

| A | 87 in |
|---|-------|
| В | 38 in |
| С | 33 in |
| D | 24 in |
| E | 8 in  |
| F | 53 in |
|   |       |