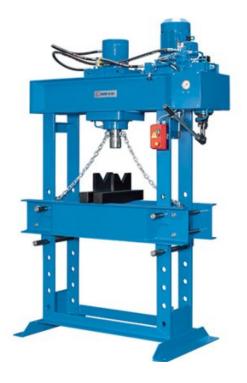

# Workshop Presses KNWP H-S 20

## SKU: 470580

This series of hydraulic workshop presses with motor drive are designed with a stable portal with adjustable, open support table and are suitable for applications such as pressing in and out bearings, for assembly and straightening work or for testing workpieces. The laterally positionable working cylinder facilitates set-up without the workpiece having to be moved. These presses are almost indispensable in technical workshops and maintenance departments.

## **PRODUCT DETAILS**

- Torsionally rigid welded gantry-style frame made of thick-walled sectional steel Heavy-duty design, intended for professional use Versatile for many kinds of repair and assembly work

- Finely adjustable press force for trueing axles, supports, shafts, and much more Long piston stroke for removing and press-fitting bearings and bushings. The operator can see the current working pressure on the gauge at all times.

- Motorised hydraulic unit for efficient work
- Work cylinder with smooth horizontal adjustment for easier setup Premium components for guaranteed long-lasting reliable operation

#### **Standard Equipment:**

- Movable working cylinder
- Height-adjustable worktable Prism block set
- Pressure gauge
- Operator manual