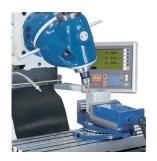

# **STANDARD EQUIPMENT**

3-axis position indicator X.Pos 3.2 Outer arbor support for horizontal milling
Milling chuck with collets 4,5,6,8,10,12,14,16 mm Long cutter arbor Ø 32 mm Coolant system LED work lamp Operator instructions