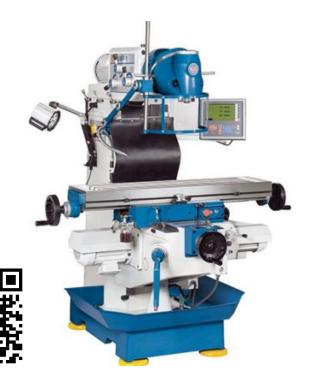

# Conventional Vertical Milling Machines **UWF 1.1**

#### SKU: 362693

The milling machine is equipped with a large clamping table and a swiveling universal milling head that can be swiveled in two planes and also positioned horizontally. The UWF series thus almost covers the area of application of a universal milling machine. An automatic feed that can be switched via a gearbox drives the X- and Y-axes. The Z-axis can be traversed in rapid traverse. Dovetail guides in all axes can be precisely adjusted. With its extensive equipment, the UWF 1.1 is ideal for individual production, repair and training workshops.

#### **PRODUCT DETAILS**

- Heavy machine frame with wide, adjustable dovetail guides in all axes Rigid universal cutter head, can be moved to virtually any spatial angle on two levels Automatic table feed on X- and Y-axes, including rapid feed
- Motorized height adjustment in Z direction

# **STANDARD EQUIPMENT**

3-axis position indicator X.Pos 3.2 Outer arbor support for horizontal milling
Milling chuck with collets 4,5,6,8,10,12,14,16 mm Long cutter arbor Ø 32 mm Coolant system LED work lamp Operator instructions