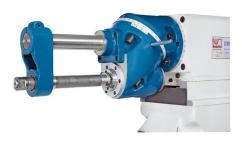

1480 kg

Cutter head swivels on 2 levels

Horizontal cutter (standard equipment)

Automatic feed

# **STANDARD EQUIPMENT**

3-axis position indicator X.Pos 3.2 Outer arbor support for horizontal milling
Milling chuck with collets 4,5,6,8,10,12,14,16 mm Long cutter arbor Ø 32 mm Coolant system LED work lamp Operator instructions