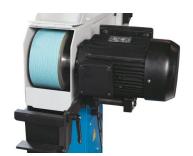

- Large grinding surface on top of machine, for deburring or sanding of surfaces
  The drive roller at the machine rear can be used for grinding operations
  Two belt speeds step 1 for stainless steel and aluminum step 2 for steel and other
- Rigid, vibration-damping base with roller mount

### **STANDARD EQUIPMENT**

Base 1 Standard-grinding belt K 36 1 grinding roll diameter 42,4 mm Operating tools Operator instructions