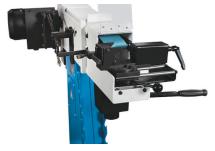

adjustable clamping device for pipes can be easily moved using a hand lever. In addition, there is a large grinding surface and a contact surface on the drive roller for universal grinding work. A dust

Extra solid clamping system with rigid vblock jaws for a secure hold of tubes, flat and square materials

#### **PRODUCT DETAILS**

- Suitable for tube diameters from 20 to 76.1 mm
- Grinding angle adjustable from 30 to 90° Comfortable handling of the entire grinding system
- Quick and easy grinding wheel replacement