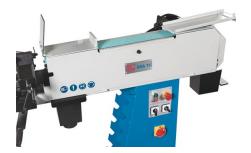

## collection system can be connected via a nozzle. The belt grinders of this series are

The belt grinder of the KRA series offers the possibility to prepare pipe ends precisely for pipe connections. An angle-

adjustable clamping device for pipes can be easily moved using a hand lever. In addition, there is a large grinding surface and a contact surface on the drive roller for universal grinding work. A dust

SKU: 170202

frames.

For precise grinding of tube unionsContact roll for grinding of shaft

suitable for all workshops and production facilities that process tubes into racks or

- Contact roll for grinding of shaft ends
- Longitudinal grinding surface for deburring
- Suitable for stainless steel and aluminum
- Ready for vacuum exhaust connection

Extra solid clamping system with rigid vblock jaws for a secure hold of tubes, flat and square materials

#### **PRODUCT DETAILS**

- Suitable for tube diameters from 20 to 76.1 mm
- Grinding angle adjustable from 30 to 90° Comfortable handling of the entire grinding system
- Quick and easy grinding wheel replacement