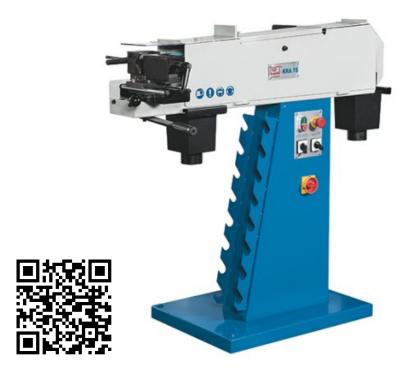

# Belt/Disk Sanders KRA 75 T

## collection system can be connected via a nozzle. The belt grinders of this series are

The belt grinder of the KRA series offers the possibility to prepare pipe ends precisely for pipe connections. An angle-

adjustable clamping device for pipes can be easily moved using a hand lever. In addition, there is a large grinding surface and a contact surface on the drive roller for universal grinding work. A dust

SKU: 170202

frames.

For precise grinding of tube unionsContact roll for grinding of shaft

suitable for all workshops and production facilities that process tubes into racks or

- Contact roll for grinding of shaft ends
- Longitudinal grinding surface for deburring
- Suitable for stainless steel and aluminum
- Ready for vacuum exhaust connection