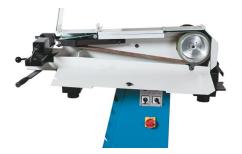

## collection system can be connected via a nozzle. The belt grinders of this series are

The belt grinder of the KRA series offers the possibility to prepare pipe ends precisely for pipe connections. An angle-

adjustable clamping device for pipes can be easily moved using a hand lever. In addition, there is a large grinding surface and a contact surface on the drive roller for universal grinding work. A dust

- Large grinding surface on top of machine, for deburring or sanding of surfaces
  The drive roller at the machine rear can be used for grinding operations
  Two belt speeds step 1 for stainless steel and aluminum step 2 for steel and other
- Rigid, vibration-damping base with roller mount