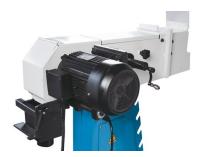

- Large grinding surface on top of machine, for deburring or sanding of surfaces
  The drive roller at the machine rear can be used for grinding operations
  Two belt speeds step 1 for stainless steel and aluminum step 2 for steel and other
- Rigid, vibration-damping base with roller mount