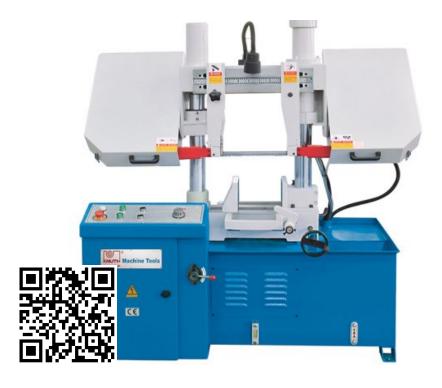

# Horizontal Straight Cutting Bandsaws **HB 280 T**

# SKU: 152826

The HB T series models are semiautomatic horizontal band saws for highprecision straight cuts in large workpieces made of steel, cast-iron and other metals. These machines are designed with a rigid, highly stable dual-column frame. The saw frame's stroke cylinder is integrated in the frame.

- Dual-column construction
- Hydraulic vise with micro adjustment
- Extensive standard equipment

### **PRODUCT DETAILS**

- The torsion-resistant dual-column construction and rigid, heavy cast-iron frame ensure minimal vibration
- Hydraulically controlled saw frame feed
- At the end of the cutting cycle, the machine automatically shuts off and the saw blade returns to its adjustable home position
- The hydraulic vise of the HB 280T features a hand-wheel for micro adjustments
- The powerful motorized saw blade drive is belt-driven on the HB 280T and reduction gear-driven on the HB 400T
- The HB 400T features a precision-machined support table with integrated feed rollers and hydraulic saw blade tensioning
- Coolant system and material support base are part of the standard equipment