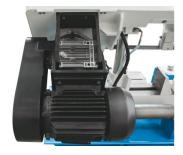

#### **DRIVE CAPACITY**

| Main motor rating           | 3 kW     |
|-----------------------------|----------|
| Motor rating hydraulic pump | 0.55 kW  |
| Motor rating coolant pump   | 0.045 kW |

### **PRODUCT DETAILS**

- The torsion-resistant dual-column construction and rigid, heavy cast-iron frame ensure minimal vibration
- Hydraulically controlled saw frame feed
- At the end of the cutting cycle, the machine automatically shuts off and the saw blade returns to its adjustable home position
- The hydraulic vise of the HB 280T features a hand-wheel for micro adjustments
- The powerful motorized saw blade drive is belt-driven on the HB 280T and reduction gear-driven on the HB 400T
- The HB 400T features a precision-machined support table with integrated feed rollers and hydraulic saw blade tensioning
- Coolant system and material support base are part of the standard equipment