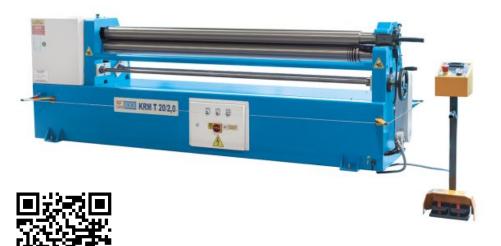

# **PRODUCT DETAILS**

- 3-roller roll bender with asymmetrically positioned rollers
  Rigid, seamless machine frame made of ductile cast-iron
  Hardened rollers, suitable for stainless steel

- Main motor with brake system for exact bending
- Pull-out top roller with eccentric lock and safety switch
  Bottom and rear rollers feature wire insertion grooves
- Conical bending feature is included in standard equipment
  Hand wheel for rear roll feed

- Quick adjusting rolls (motor-driven, option) • Mobile control panel with foot switch for left/right rotation