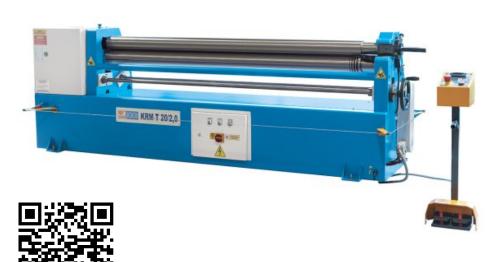

# **PRODUCT DETAILS**

- 3-roller roll bender with asymmetrically positioned rollers
  Rigid, seamless machine frame made of ductile cast-iron
  Hardened rollers, suitable for stainless steel

- Main motor with brake system for exact bending
- Pull-out top roller with eccentric lock and safety switch
  Bottom and rear rollers feature wire insertion grooves
- Conical bending feature is included in standard equipment
  Hand wheel for rear roll feed
- Quick adjusting rolls (motor-driven, option)
- Mobile control panel with foot switch for left/right rotation

# **STANDARD EQUIPMENT**

Conical bending feature Hardened rollers Wire insert groove Emergncy stop safety rope Seoarate control panel with foot switch Side cover Operator instructions