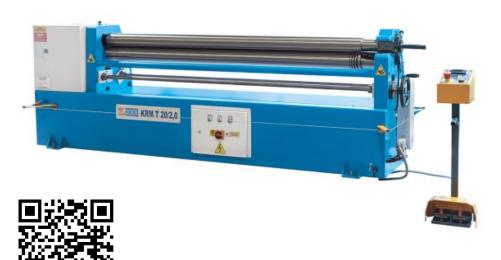

# Plate Rolling Machines KRM T 12/4,0

#### SKU: 131982

KRM is a series of heavier medium capacity round bending machines for workpieces up to 2000 mm (78.74 in.) in length. The machines have a solid, closed machine frame and you can adjust the rear roller manually by hand or optionally with a motor. With special features such as conical bending and pre-bending, the models in this series are suitable for a wide range of applications in individual production.

## **PRODUCT DETAILS**

- 3-roller roll bender with asymmetrically positioned rollers
  Rigid, seamless machine frame made of ductile cast-iron
  Hardened rollers, suitable for stainless steel

- Main motor with brake system for exact bending
- Pull-out top roller with eccentric lock and safety switch
  Bottom and rear rollers feature wire insertion grooves
- Conical bending feature is included in standard equipment
  Hand wheel for rear roll feed
- Quick adjusting rolls (motor-driven, option)
- Mobile control panel with foot switch for left/right rotation