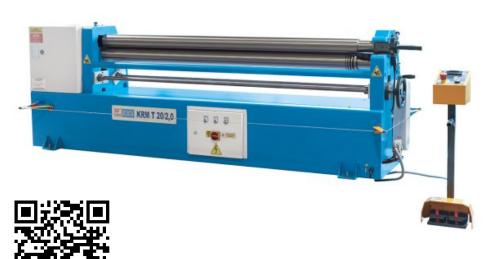

## **PRODUCT DETAILS**

- 3-roller roll bender with asymmetrically positioned rollers
  Rigid, seamless machine frame made of ductile cast-iron
  Hardened rollers, suitable for stainless steel

- Main motor with brake system for exact bending
- Pull-out top roller with eccentric lock and safety switch
  Bottom and rear rollers feature wire insertion grooves
- Conical bending feature is included in standard equipment
  Hand wheel for rear roll feed
- Quick adjusting rolls (motor-driven, option)
- Mobile control panel with foot switch for left/right rotation

## **STANDARD EQUIPMENT**

Conical bending feature Hardened rollers Wire insert groove Emergncy stop safety rope Seoarate control panel with foot switch Side cover Operator instructions