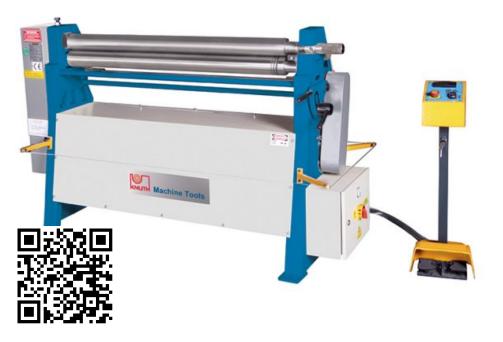

# SKU: 131973

All machines in this series feature asymmetrical rolls. This geometry provides optimum traction even with thin metal sheets in the stretch-bending phase for high-precision bending. The rear roll is fed manually. The upper roll swivels outward for easy removal of tube-shaped bent workpieces.

# **PRODUCT DETAILS**

- 3-roller roll bender with asymmetrically positioned rollers
- Rigid machine frame made of ductile cast-iron
  Hardened rollers, suitable for stainless steel
- Main motor with brake system for exact bending
- Pull-out top roller with eccentric lock for easy workpiece removal
  Bottom and rear rollers include wire insertion grooves (standard equipment)
- Conical bending feature is included in standard equipment
- Manual feed or rear roller
- Mobile control panel with foot switch for left/right rotation