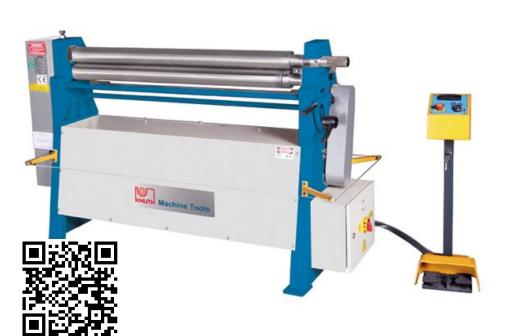

# Plate Rolling Machines KRM AT 20/1,5

### SKU: 131973

All machines in this series feature asymmetrical rolls. This geometry provides optimum traction even with thin metal sheets in the stretch-bending phase for high-precision bending. The rear roll is fed manually. The upper roll swivels outward for easy removal of tube-shaped bent workpieces.

### **PRODUCT DETAILS**

- 3-roller roll bender with asymmetrically positioned rollers
- Rigid machine frame made of ductile cast-iron
  Hardened rollers, suitable for stainless steel
- Main motor with brake system for exact bending
- Pull-out top roller with eccentric lock for easy workpiece removal
  Bottom and rear rollers include wire insertion grooves (standard equipment)
- Conical bending feature is included in standard equipment
- Manual feed or rear roller
- Mobile control panel with foot switch for left/right rotation

# **STANDARD EQUIPMENT**

Conical bending feature Hardened rollers Wire insertion groove Emergency stop lanyard Separate control panel with foot switch Side enclosure Operator instructions