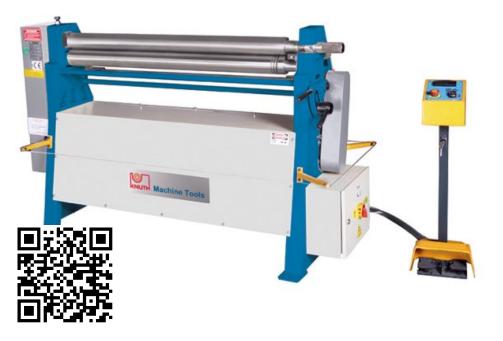

## SKU:131971

All machines in this series feature asymmetrical rolls. This geometry provides optimum traction even with thin metal sheets in the stretch-bending phase for high-precision bending. The rear roll is fed manually. The upper roll swivels outward for easy removal of tube-shaped bent workpieces.

## **PRODUCT DETAILS**

- 3-roller roll bender with asymmetrically positioned rollers
- Rigid machine frame made of ductile cast-iron
  Hardened rollers, suitable for stainless steel
- Main motor with brake system for exact bending
- Pull-out top roller with eccentric lock for easy workpiece removal
  Bottom and rear rollers include wire insertion grooves (standard equipment)
- Conical bending feature is included in standard equipment
- Manual feed or rear roller
- Mobile control panel with foot switch for left/right rotation