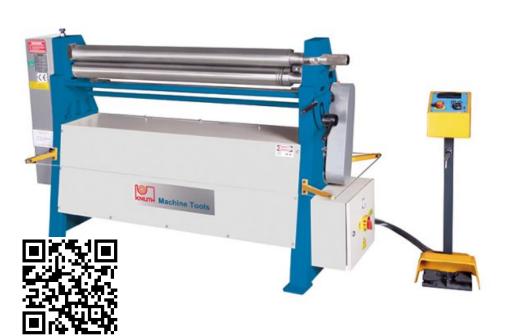

### SKU: 131971

All machines in this series feature asymmetrical rolls. This geometry provides optimum traction even with thin metal sheets in the stretch-bending phase for high-precision bending. The rear roll is fed manually. The upper roll swivels outward for easy removal of tube-shaped bent workpieces.

- Asymmetrical structure Main motor with brakes
- Hardened rollers with wire insertion
  - Conical bender

### **PRODUCT DETAILS**

- 3-roller roll bender with asymmetrically positioned rollers
- Rigid machine frame made of ductile cast-iron
  Hardened rollers, suitable for stainless steel
- Main motor with brake system for exact bending
- Pull-out top roller with eccentric lock for easy workpiece removal
  Bottom and rear rollers include wire insertion grooves (standard equipment)
- Conical bending feature is included in standard equipment
- Manual feed or rear roller
- Mobile control panel with foot switch for left/right rotation

# **STANDARD EQUIPMENT**

Conical bending feature Hardened rollers Wire insertion groove Emergency stop lanyard Separate control panel with foot switch Side enclosure Operator instructions