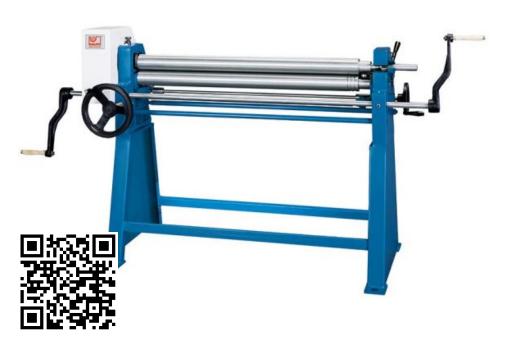

### SKU: 131889

KR is a series of manual round bending machines for repair and one-off production. With an astonishingly high bending capacity, this machine can be used to shape sheet metal with strength and feeling. The machine with hardened rollers can bend conically and is a robust supplementary machine for metal workshops.

- Asymmetrical structure Hardened rollers with wire insertion grooves
  - Conical bender

## **PRODUCT DETAILS**

- Hardened rollers, suitable for stainless steel
  Top roller swings out
  Easy adjustment of rear and bottom roller via hand wheel
  Bottom and rear roller with wire insertion groove