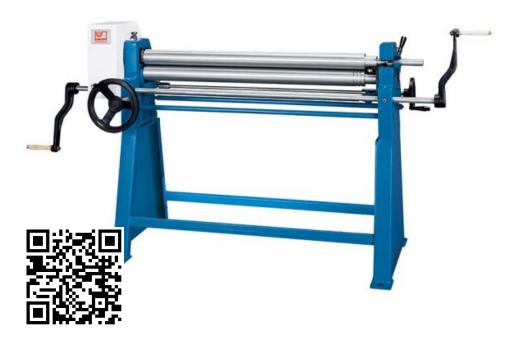

# Plate Rolling Machines **KR 15/2.0**

### SKU:131889

KR is a series of manual round bending machines for repair and one-off production. With an astonishingly high bending capacity, this machine can be used to shape sheet metal with strength and feeling. The machine with hardened rollers can bend conically and is a robust supplementary machine for metal workshops.

## **PRODUCT DETAILS**

- Hardened rollers, suitable for stainless steel
  Top roller swings out
  Easy adjustment of rear and bottom roller via hand wheel
  Bottom and rear roller with wire insertion groove