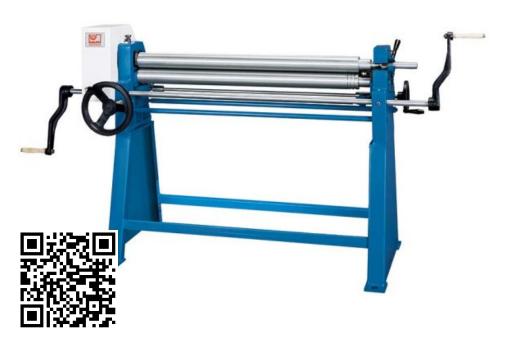

# Plate Rolling Machines KR 10/1.5

#### SKU: 131886

KR is a series of manual round bending machines for repair and one-off production. With an astonishingly high bending capacity, this machine can be used to shape sheet metal with strength and feeling. The machine with hardened rollers can bend conically and is a robust supplementary machine for metal workshops.

- Asymmetrical structure Hardened rollers with wire insertion grooves
- Conical bender

### **PRODUCT DETAILS**

- Hardened rollers, suitable for stainless steel
  Top roller swings out
  Easy adjustment of rear and bottom roller via hand wheel
  Bottom and rear roller with wire insertion groove