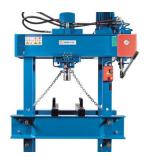

# Workshop Presses KNWP H 60

#### SKU: 131770

This series of hydraulic workshop presses with motor drive are designed with a stable portal with adjustable, open support table and are suitable for applications such as pressing in and out bearings, for assembly and straightening work or for testing workpieces. The laterally positionable working cylinder facilitates set-up without the workpiece having to be moved. These presses are almost indispensable in technical workshops and maintenance departments.

#### **PRODUCT DETAILS**

- Torsionally rigid welded gantry-style frame made of thick-walled sectional steel Heavy-duty design, intended for professional use Versatile for many kinds of repair and assembly work Finely adjustable press force for trueing axles, supports, shafts, and much more Long piston stroke for removing and press-fitting bearings and bushings The operator can see the current working pressure on the gauge at all times. Motorized hydraulic unit for efficient work

- Work cylinder with smooth horizontal adjustment for easier setup Premium components for guaranteed long-lasting reliable operation

## **STANDARD EQUIPMENT**

Traversing work cylinder Height-adjustable work table V-blocks Pressure gauge Operator manual