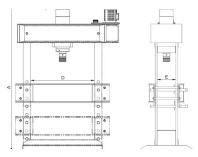

#### **DIMENSIONS**

| 4 | 94 In |
|---|-------|
| В | 33 in |
| C | 41 in |
| D | 33 in |
| E | 12 in |
| - | 57 in |
|   |       |

Measurements