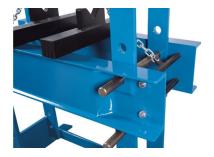

- Motorized hydraulic drive
- Horizontal piston travel
- Adjustable table heightSet of prismatic blocks

#### **PRODUCT DETAILS**

- Torsionally rigid welded gantry-style frame made of thick-walled sectional steel Heavy-duty design, intended for professional use Versatile for many kinds of repair and assembly work Finely adjustable press force for trueing axles, supports, shafts, and much more Long piston stroke for removing and press-fitting bearings and bushings The operator can see the current working pressure on the gauge at all times. Motorized hydraulic unit for efficient work

- Work cylinder with smooth horizontal adjustment for easier setup Premium components for guaranteed long-lasting reliable operation

## **STANDARD EQUIPMENT**

Traversing work cylinder Height-adjustable work table V-blocks Pressure gauge Operator manual