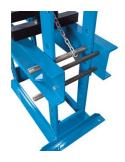

- Motorized hydraulic drive
- Horizontal piston travel
- Adjustable table heightSet of prismatic blocks

#### **PRODUCT DETAILS**

- Torsionally rigid welded gantry-style frame made of thick-walled sectional steel Heavy-duty design, intended for professional use Versatile for many kinds of repair and assembly work Finely adjustable press force for trueing axles, supports, shafts, and much more Long piston stroke for removing and press-fitting bearings and bushings The operator can see the current working pressure on the gauge at all times. Motorized hydraulic unit for efficient work

- Work cylinder with smooth horizontal adjustment for easier setup Premium components for guaranteed long-lasting reliable operation

## **STANDARD EQUIPMENT**

Traversing work cylinder Height-adjustable work table V-blocks Pressure gauge Operator manual