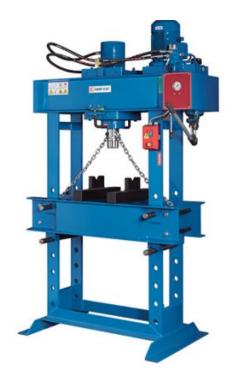

# Workshop Presses KNWP H 60

#### SKU: 131770

This series of hydraulic workshop presses with motor drive are designed with a stable portal with adjustable, open support table and are suitable for applications such as pressing in and out bearings, for assembly and straightening work or for testing workpieces. The laterally positionable working cylinder facilitates set-up without the workpiece having to be moved. These presses are almost indispensable in technical workshops and maintenance departments.

#### **PRODUCT DETAILS**

- Torsionally rigid welded gantry-style frame made of thick-walled sectional steel Heavy-duty design, intended for professional use Versatile for many kinds of repair and assembly work Finely adjustable press force for trueing axles, supports, shafts, and much more Long piston stroke for removing and press-fitting bearings and bushings The operator can see the current working pressure on the gauge at all times. Motorized hydraulic unit for efficient work

- Work cylinder with smooth horizontal adjustment for easier setup Premium components for guaranteed long-lasting reliable operation

## **STANDARD EQUIPMENT**

Traversing work cylinder Height-adjustable work table V-blocks Pressure gauge Operator manual