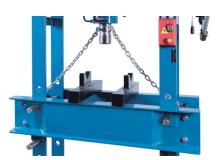

# Workshop Presses KNWP H 60

#### SKU: 131770

This series of hydraulic workshop presses with motor drive are designed with a stable portal with adjustable, open support table and are suitable for applications such as pressing in and out bearings, for assembly and straightening work or for testing workpieces. The laterally positionable working cylinder facilitates set-up without the workpiece having to be moved. These presses are almost indispensable in technical workshops and maintenance departments.

- Motorized hydraulic drive
- Horizontal piston travel
- Adjustable table heightSet of prismatic blocks

## **STANDARD EQUIPMENT**

Traversing work cylinder Height-adjustable work table V-blocks Pressure gauge Operator manual