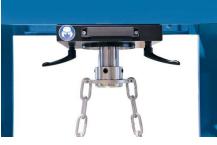

A hand pump is available for very delicate work

The press is operated via joystick

Table height can be adjusted easily via hydraulic lifting gear

The hydraulic cylinder can be moved laterally and is clamped mechanically