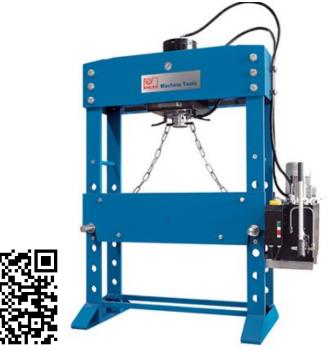

### SKU: 131747 This series of hydr

This series of hydraulic workshop presses with motor drive is produced in Europe. The stable portal design with adjustable, open support table is suitable for applications such as pressing in and out bearings, for assembly and straightening work or for testing workpieces. The laterally positionable working cylinder facilitates set-up without the workpiece having to be moved. These presses are almost indispensable in technical workshops and maintenance departments.

- High quality made in Europe
- Hydraulic motor drive
- Horizontally adjustable cylinder unit
- Adjustable table height

A hand pump is available for very delicate work

The press is operated via joystick

Table height can be adjusted easily via hydraulic lifting gear

The hydraulic cylinder can be moved laterally and is clamped mechanically