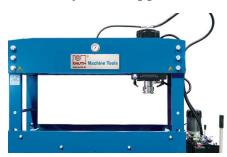

### SKU: 131747 This series of hydr

This series of hydraulic workshop presses with motor drive is produced in Europe. The stable portal design with adjustable, open support table is suitable for applications such as pressing in and out bearings, for assembly and straightening work or for testing workpieces. The laterally positionable working cylinder facilitates set-up without the workpiece having to be moved. These presses are almost indispensable in technical workshops and maintenance departments.

## **PRODUCT DETAILS**

- Ideal for repair and assembly work •
- •
- Truing of axles, supports, shafts and much more For removal and pressfitting bearings and bushings 2-step hydraulic unit •
- •
- •
- Supply voltage 3x400 V / 50 Hz Work cylinder with smooth horizontal adjustment •
- Press frame features high rigidity, functionality and excellent finish

#### **Standard Equipment:**

- Height-adjustable worktable
- Pressure gauge
- Operator manual