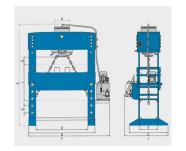

### SKU: 131747 This series of hydr

This series of hydraulic workshop presses with motor drive is produced in Europe. The stable portal design with adjustable, open support table is suitable for applications such as pressing in and out bearings, for assembly and straightening work or for testing workpieces. The laterally positionable working cylinder facilitates set-up without the workpiece having to be moved. These presses are almost indispensable in technical workshops and maintenance departments.

#### DIMENSIONS

\_\_\_\_

| A | 2270 mm |
|---|---------|
| В | 1610 mm |
| С | 865 mm  |
| D | 1300 mm |
| E | 410 mm  |
| F | 1925 mm |
| G | 150 mm  |
| Н | 180 mm  |
| I | 750 mm  |
| J | 975 mm  |
| К | 368 mm  |
|   |         |