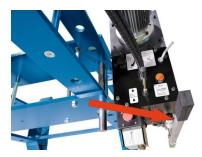

A hand pump is available for very delicate work

The press is operated via joystick

Table height can be adjusted easily via hydraulic lifting gear

The hydraulic cylinder can be moved laterally and is clamped mechanically

## **PRODUCT DETAILS**

- Ideal for repair and assembly work •
- •
- Truing of axles, supports, shafts and much more For removal and pressfitting bearings and bushings 2-step hydraulic unit •
- •
- •
- Supply voltage 3x400 V / 50 Hz Work cylinder with smooth horizontal adjustment •
- Press frame features high rigidity, functionality and excellent finish