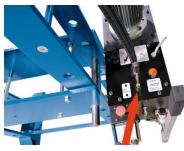

A hand pump is available for very delicate work

The press is operated via joystick

Table height can be adjusted easily via hydraulic lifting gear

The hydraulic cylinder can be moved laterally and is clamped mechanically

## **PRODUCT DETAILS**

- Ideal for repair and assembly work •
- •
- Truing of axles, supports, shafts and much more For removal and pressfitting bearings and bushings 2-step hydraulic unit •
- •
- •
- Supply voltage 3x400 V / 50 Hz Work cylinder with smooth horizontal adjustment •
- Press frame features high rigidity, functionality and excellent finish