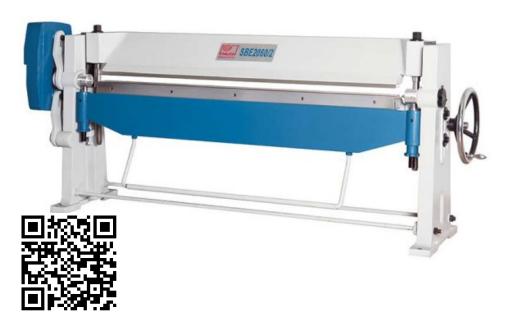

# Folding Machines SB E 2060/2

#### SKU: 131336

The SB E Series Manual Folding Machines feature a heavy, robust construction and are designed for bending large plates with lengths up to 2000 mm. The machine features a long male die stroke and is equipped with a one-piece male die.

- Sturdy and torsionally rigid
- construction Long male die stroke with threaded spindles
- One-piece male die
- High counterweight for easy