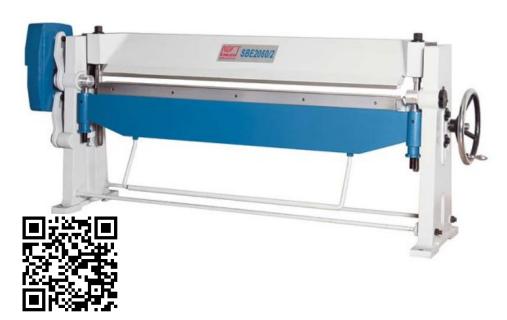

# Folding Machines SB E 2060/2

#### SKU: 131336

The SB E Series Manual Folding Machines feature a heavy, robust construction and are designed for bending large plates with lengths up to 78.7". The machine features a long male die stroke and is equipped with a one-piece male die.

- Sturdy and torsionally rigid
- construction
  Long male die stroke with threaded spindles
- One-piece male die
- High counterweight for easy