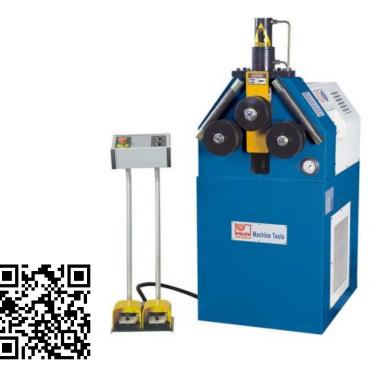

# Tube and Profile Rolling Machines **KPB 45**

#### SKU: 131150

The profile bending machines of the KPB series combine high bending performance with modern mechanical engineering and powerful hydraulics. You can bend medium and heavy steel profiles with great precision. A high drive power and the hydraulically adjustable bending rollers make the entire profile bending machine series a powerful solution for metal construction, locksmithing and general mechanical engineering. These machines are also used in the production of canopies, greenhouses, advertising technology and the furniture industry.

- All 3 rollers driven
- Hardened rollers and shafts
- Hydraulic roller adjustment
  - Allows horizontal and vertical machining

- Separate control panel

## **STANDARD EQUIPMENT**

Control panel Foot pedal with emergency stop switch Standard rollers Operating tools Operator manual