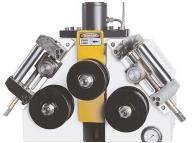

- All 3 rollers driven
- Hardened rollers and shafts
- Hydraulic roller adjustment
  - Allows horizontal and vertical machining

### **PRODUCT DETAILS**

- Incl. a modular roller system for optimum adaptation to desired profile
  Manually adjustable leveling rolls
  Hardened and ground shafts
  Allows horizontal or vertical machining
  Hydraulic components made by leading manufactures
  Hydraulic movement of upper roll