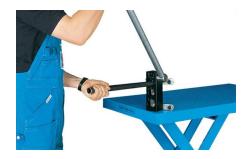

## SKU: 130129

This practical helper for any workshop simplifies assembly and welding of tubes at a 90° angle. It also allows machining of different tube diameters with one device. An eccentric shaft ensures that only minimal effort is needed.

- Horizontal and vertical use
- For dual and corner unions
- Quick and efficient

# **PRODUCT DETAILS**

- For tubes with up to 5 mm wall thickness, steel or non-ferrous metal
  Several tube diameters combined in 1 device
  Horizontal and vertical operation

- Suitable for double-connection