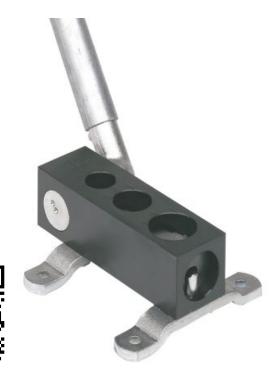

# Tube End Finishing Machines **RA 2**

## SKU: 130129

This practical helper for any workshop simplifies assembly and welding of tubes at a 90° angle. It also allows machining of different tube diameters with one device. An eccentric shaft ensures that only minimal effort is needed.

#### **DETAILS**

**Diameter** 49.5 mm - 61.5 mm

# **PRODUCT DETAILS**

- For tubes with up to 5 mm wall thickness, steel or non-ferrous metal
  Several tube diameters combined in 1 device
  Horizontal and vertical operation

- Suitable for double-connection