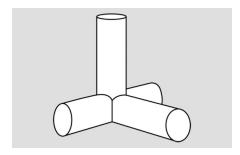

## SKU: 130129

This practical helper for any workshop simplifies assembly and welding of tubes at a 90° angle. It also allows machining of different tube diameters with one device. An eccentric shaft ensures that only minimal effort is needed.

- Horizontal and vertical use
- For dual and corner unions
- Quick and efficient

# **PRODUCT DETAILS**

- For tubes with up to 5 mm wall thickness, steel or non-ferrous metal
  Several tube diameters combined in 1 device
  Horizontal and vertical operation

- Suitable for double-connection