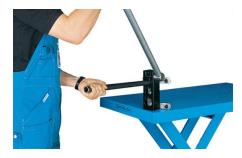

## SKU:130129

This practical helper for any workshop simplifies assembly and welding of tubes at a 90° angle. It also allows machining of different tube diameters with one device. An eccentric shaft ensures that only minimal effort is needed.

- Horizontal and vertical use
- For dual and corner unions
- Quick and efficient

# **PRODUCT DETAILS**

- For tubes with up to 0.2" wall thickness, steel or non-ferrous metal
  Several tube diameters combined in 1 device
  Horizontal and vertical operation

- Suitable for double-connection