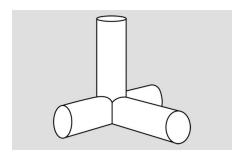

## SKU:130129

This practical helper for any workshop simplifies assembly and welding of tubes at a 90° angle. It also allows machining of different tube diameters with one device. An eccentric shaft ensures that only minimal effort is needed.

- Horizontal and vertical use
- For dual and corner unions
- Quick and efficient