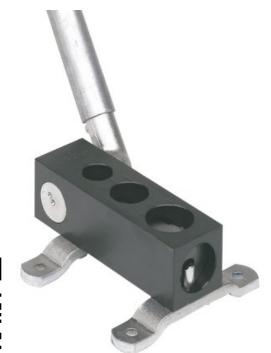

## SKU:130129

This practical helper for any workshop simplifies assembly and welding of tubes at a 90° angle. It also allows machining of different tube diameters with one device. An eccentric shaft ensures that only minimal effort is needed.

# **PRODUCT DETAILS**

- For tubes with up to 0.2" wall thickness, steel or non-ferrous metal
  Several tube diameters combined in 1 device
  Horizontal and vertical operation

- Suitable for double-connection