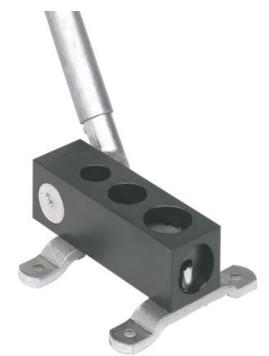

## SKU:130126

This practical helper for any workshop simplifies assembly and welding of tubes at a 90° angle. It also allows machining of different tube diameters with one device. An eccentric shaft ensures that only minimal effort is needed.

- Horizontal and vertical use
- For dual and corner unions
- Quick and efficient

# **PRODUCT DETAILS**

- For tubes with up to 5 mm wall thickness, steel or non-ferrous metal
  Several tube diameters combined in 1 device
  Horizontal and vertical operation

- Suitable for double-connection