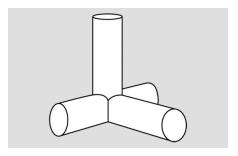

## SKU:130126

This practical helper for any workshop simplifies assembly and welding of tubes at a 90° angle. It also allows machining of different tube diameters with one device. An eccentric shaft ensures that only minimal effort is needed.

- Horizontal and vertical use
- For dual and corner unions
- Quick and efficient

# **PRODUCT DETAILS**

- For tubes with up to 5 mm wall thickness, steel or non-ferrous metal
  Several tube diameters combined in 1 device
  Horizontal and vertical operation

- Suitable for double-connection