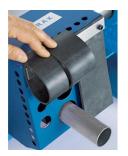

### SKU:130125

The motor-driven RAX Notcher is suitable for notching tubes made of steel, stainless steel and non-ferrous heavy metals. It has a small footprint, is versatile by combining various tube diameters in one unit, and delivers clean cuts that do not require any rework.

## **PRODUCT DETAILS**

- High productivity
  Low cost
  Simple and quick operation
  Several diameters instantly available
  Operation with 230 Volt
  For tube diameters: 1/4", 3/8", 1/2", 3/4", 1", 1 1/4", 1 1/2", 2"