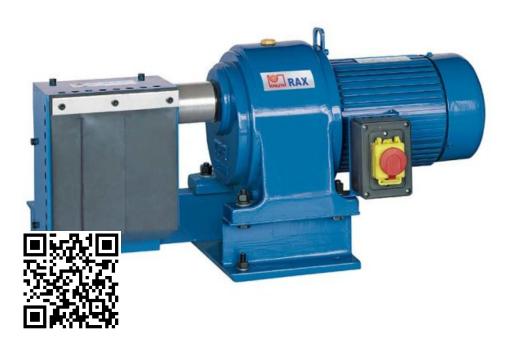

# Tube End Finishing Machines RAX

### SKU:130125

The motor-driven RAX Notcher is suitable for notching tubes made of steel, stainless steel and non-ferrous heavy metals. It has a small footprint, is versatile by combining various tube diameters in one unit, and delivers clean cuts that do not require any rework.

## **PRODUCT DETAILS**

- High productivity
  Low cost
  Simple and quick operation
  Several diameters instantly available
  Operation with 230 Volt
  For tube diameters: 1/4", 3/8", 1/2", 3/4", 1", 1 1/4", 1 1/2", 2"