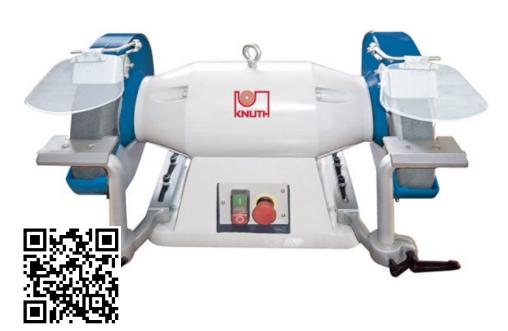

# Tool Grinders **DSB 250 D**

#### SKU: 112152

Sanding, grinding, and deburring of metal parts and tools. This series provides 3 common sizes up to a grinding wheel diameter of 300 mm, and features a powerful drive.

- Built for industrial use
- Standard delivered with the base
- Rigid design for minimum vibrations

#### **PRODUCT DETAILS**

- Heavy-duty design with rigid cast-iron body and maintenance-free motor
  Balanced rotor and premium bearings ensure quiet operation and optimum results
  Safety always comes first: emergency stop switch and safety observation shield
  Premium components for long tool life and endurance under rough workshop conditions

## **STANDARD EQUIPMENT**

Safety observation shield 2 universal corundum wheels