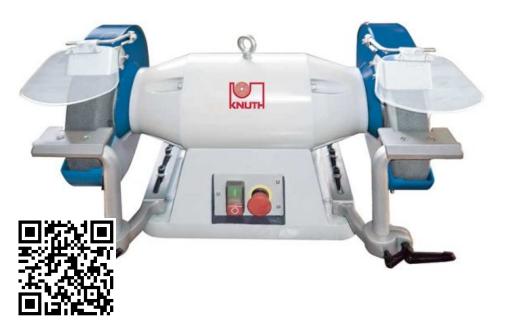

# Tool Grinders **DSB 200 D**

### SKU:112151

Sanding, grinding, and deburring of metal parts and tools. This series provides 3 common sizes up to a grinding wheel diameter of 300 mm, and features a powerful drive.

- Built for industrial use
- Standard delivered with the base
- Rigid design for minimum vibrations

## **PRODUCT DETAILS**

- Heavy-duty design with rigid cast-iron body and maintenance-free motor
  Balanced rotor and premium bearings ensure quiet operation and optimum results
  Safety always comes first: emergency stop switch and safety observation shield
  Premium components for long tool life and endurance under rough workshop conditions

## **STANDARD EQUIPMENT**

Base Safety observation shield 2 universal corundum wheels