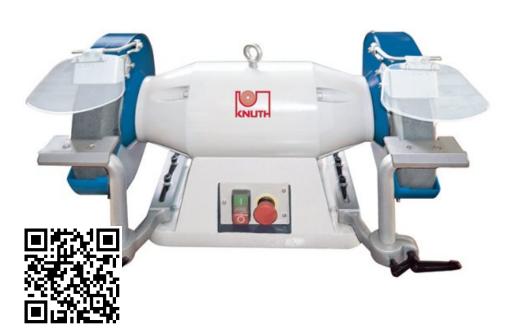

# Tool Grinders **DSB 300 D**

#### SKU: 112150

Sanding, grinding, and deburring of metal parts and tools. This series provides 3 common sizes up to a grinding wheel diameter of 300 mm, and features a powerful drive.

- Built for industrial use
- Standard delivered with the base
- Rigid design for minimum vibrations

#### **PRODUCT DETAILS**

- Heavy-duty design with rigid cast-iron body and maintenance-free motor
  Balanced rotor and premium bearings ensure quiet operation and optimum results
  Safety always comes first: emergency stop switch and safety observation shield
  Premium components for long tool life and endurance under rough workshop conditions

## **STANDARD EQUIPMENT**

Safety observation shield 2 universal corundum wheels