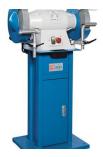

# Tool Grinders **DSB 300 D**

#### SKU: 112150

Sanding, grinding, and deburring of metal parts and tools. This series provides 3 common sizes up to a grinding wheel diameter of 300 mm, and features a powerful drive.

- Built for industrial use
- Standard delivered with the base
- Rigid design for minimum vibrations