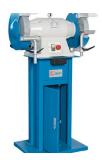

# Tool Grinders **DSB 300 D**

#### SKU: 112150

Sanding, grinding, and deburring of metal parts and tools. This series provides 3 common sizes up to a grinding wheel diameter of 300 mm, and features a powerful drive.

- Built for industrial use
- Standard delivered with the base
- Rigid design for minimum vibrations