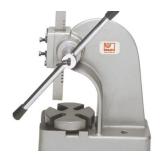

#### **Base is not included**

- For press-fitting and pulling bearingsAligning, bendingBroaching