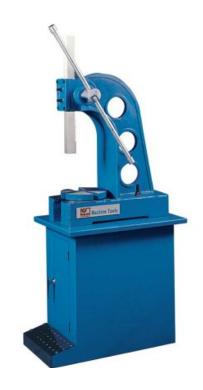

#### SKU: 109537

For driving in and driving out arbors, bushings, spindles, pins, or for keyway broaching. These simple, yet highly stable C-frame presses are indispensable in many mechanics and repair shops.

- Compact designHeavy one piece casting designFor a wide range of applications

#### **WORKING AREA**

| Press force                 | 10 kN                     |
|-----------------------------|---------------------------|
| Throat                      | 6 in                      |
| Work piece thickness (max.) | 8 in                      |
| Ram dimensions              | 1.2 in x 1.2 in x 13.2 in |

#### **MEASURES AND WEIGHTS**

| Overall dimensions (length x width x height) | 16 in x 7 in x 17 in |
|----------------------------------------------|----------------------|
| Weight                                       | 99 lbs               |