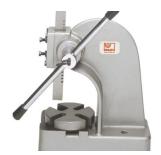

### SKU: 109536

For driving in and driving out arbors, bushings, spindles, pins, or for keyway broaching. These simple, yet highly stable C-frame presses are indispensable in many mechanics and repair shops.

- Compact designHeavy one piece casting designFor a wide range of applications

#### **Base is not included**

- For press-fitting and pulling bearingsAligning, bendingBroaching