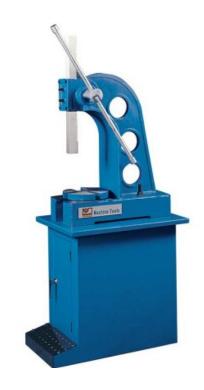

### SKU: 109536

For driving in and driving out arbors, bushings, spindles, pins, or for keyway broaching. These simple, yet highly stable C-frame presses are indispensable in many mechanics and repair shops.

- Compact designHeavy one piece casting designFor a wide range of applications

#### **Base is not included**

- For press-fitting and pulling bearingsAligning, bendingBroaching