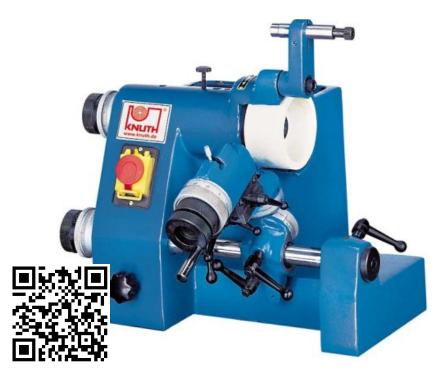

### SKU:102880

The grinders of the SM series are suitable for grinding tools such as punches, twist drill bits, electrodes, turning tools, centering points and many other profile shapes. Equipped with a set of common collets, abrasives and a base, the machines can be used immediately.

- For universal use
- Extensive package of standard accessories
- Equipped with a set of common collets
- Small footprint, easy to relocate

#### WORKING AREA

| Grinding diameter                   | 25 mm      |
|-------------------------------------|------------|
| Speed                               | 5200 1/min |
| Max. Collet chuck<br>diameter       | 16 mm      |
| Taper grinding                      | 0° ~ 180°  |
| Rear angle                          | 0 ~ 45 deg |
| Hand-wheel rotation, spindle        | 8 mm       |
| Hand-wheel rotation, tool<br>holder | 18 mm      |
|                                     |            |

#### **MEASURES AND WEIGHTS**

| Grinding wheel<br>dimensions                    | 100 mm x 50 mm x 20 mm  |
|-------------------------------------------------|-------------------------|
| Overall dimensions<br>(length x width x height) | 0.45 m x 0.4 m x 0.35 m |
| Weight                                          | 56 kg                   |
| Base weight                                     | 17 kg                   |

## **STANDARD EQUIPMENT**

Base Wheel mount Grinding wheel Spare parts list Collets 3, 4, 6, 8, 10 mm Operating tools Operator manual Test certificate