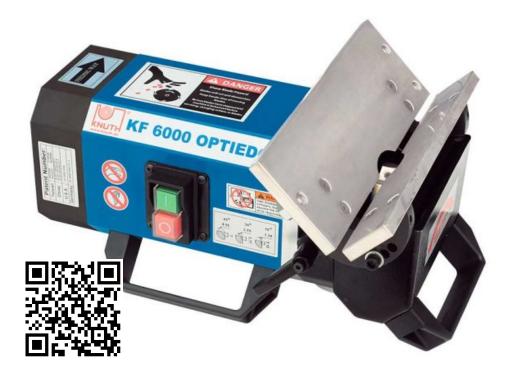

#### SKU: 101360

KF 6000 OPTIEDGE is a cost-effective portable edge beveler. Proven even under rough use conditions, this device is the optimal choice for chamfering or beveling plates from wide range of materials.

#### **PRODUCT DETAILS**

- Proven under rough, commercial use conditions
  For deburring, chamfering, bevelling, and cost-effective weld seam preparation at straight workpiece edges
  One machine for two applications: Use directly at the workpiece to machine large dies, includes a special mount for easy change-over to stationary operation
  Suitable for steel, stainless steel, aluminum, non-ferrous metals and acrylics