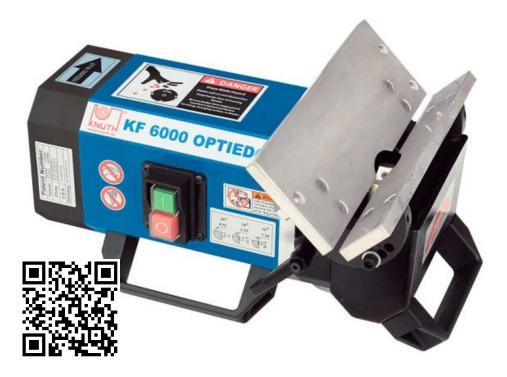

#### SKU: 101360

KF 6000 OPTIEDGE is a cost-effective portable edge beveler. Proven even under rough use conditions, this device is the optimal choice for chamfering or beveling plates from wide range of materials.

#### **PRODUCT DETAILS**

- Proven under rough, commercial use conditions
  For deburring, chamfering, bevelling, and cost-effective weld seam preparation at straight workpiece edges
  One machine for two applications: Use directly at the workpiece to machine large dies, includes a special mount for easy change-over to stationary operation
  Suitable for steel, stainless steel, aluminum, non-ferrous metals and acrylics