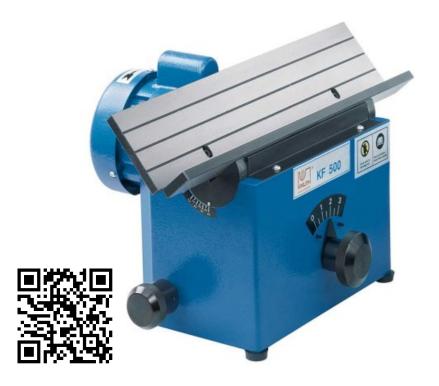

# Edge Beveling Machines **KF 500**

#### SKU: 101355

Stationary bench-type machine for deburring and chamfering of various materials. The directly driven carbide cutter head provides superior work results plus a more precise and better surface quality compared to grinders. Bevel angle and bevel width can be adusted as needed. This model is used predominantly in steel construction and mechanical engineering.

- Compact dimensions:
- Robust design
- Immediately ready to use

## **PRODUCT DETAILS**

- Max. bevel width 3 mm
  Excellent surface quality
  Quicker and more uniform results
  Very long service life due to reversible tool tips (usable on 4 sides)